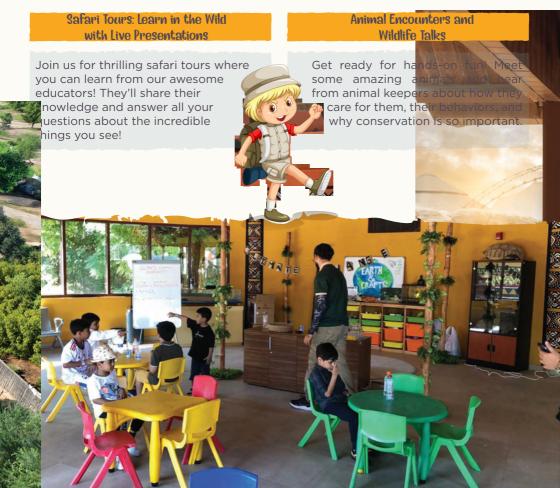

## Learning in the Wild Program

Dubai Safari Park proudly offers the Learning in the Wild program, designed to provide students with enriching educational experiences that connect classroom learning to real-life wildlife and conservation issues. This program features lessons tailored to various age groups, ensuring that all students can engage with the material in meaningful ways.

In the educational session, a dedicated teacher will be there to guide the lesson.

Little wildlife explorers will have the chance to meet the animal up close and talk to its keeper. This is a great opportunity to ask detailed questions!

The cost for educational program: **52.50 AED** per student including 5% VAT. With every 10 students 1 free teacher.