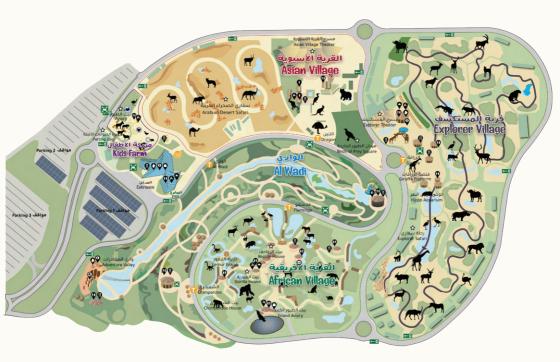

## schools are Welcome in Dubai Safari Park









Wildlife adventures perfectly crafted for young friends of the wild to explore nature, learn how to protect the environment and care for animal friends.

At Dubai Safari Park, there are 119 hectares to explore, with 6 fun zones, and over 3,000 animals from 300 different species! Enjoy safari adventures, meet animals up close, and watch live presentations. Our awesome team is made up of education experts and animal lovers who are here to help little explorers to learn and have fun!

Park map (with QR Code of visitor guide).





### **Shuttle Train**

Ready for a fun ride, little explorers? Hop on our awesome shuttle train and zoom through each zone without the tired feet!

### **Walking Tour**

Feeling adventurous? Explore the park on foot and uncover hidden treasures at your own speed!