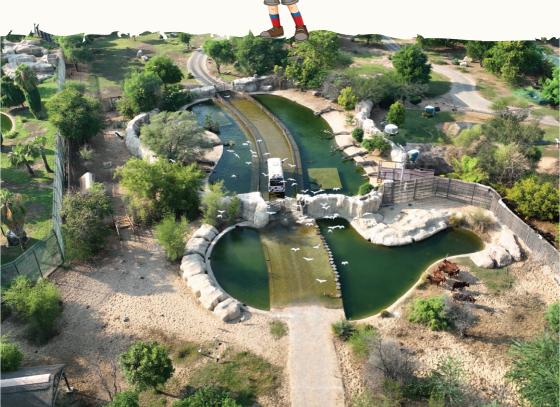

## schools are Welcome in Dubai Safari Park

Wildlife adventures perfectly crafted for young friends of the wild to explore nature, learn how to protect the environment and care for animal friends.

At Dubai Safari Park, there are 119 hectares to explore, with 6 fun zones, and over 3,000 animals from 300 different species! Enjoy safari adventures, meet animals up close, and watch live presentations. Our awesome team is made up of education experts and animal lovers who are here to help little explorers to learn and have fun!

# Dubai Safari Park Experiences

Home to 3000 animals

2 Safari Adventures

m

Wildlife talks

Dedicated animal viewings across 6 zones

Over 14 animal feedings and encounters (as per announced schedule)

Live presentations