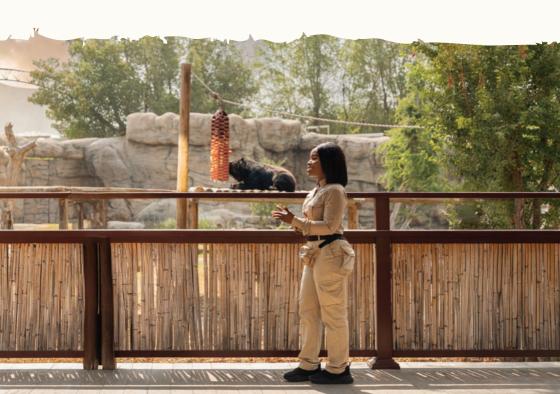

#### **Animal Exhibits and Presentations**

You can watch animals up close and see how they behave in their homes! This helps you learn about the amazing variety of life, how ecosystems work, and how animals adapt to their surroundings.

## Interactive Displays and Information Boards

Dive into fun facts about different species! You'll find cool details about what they eat, where they live, and how we can help protect them. Plus, there are maps and diagrams that make learning even more exciting!