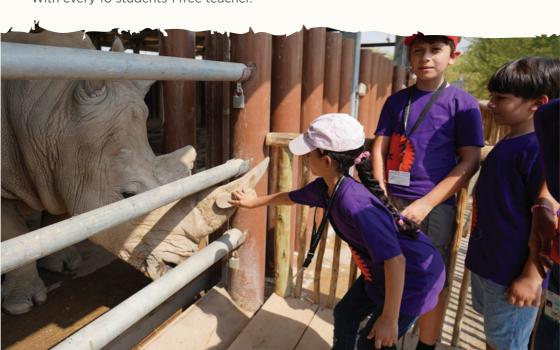

In the educational session, a dedicated teacher will be there to guide the lesson.

Little wildlife explorers will have the chance to meet the animal up close and talk to its keeper. This is a great opportunity to ask detailed questions!