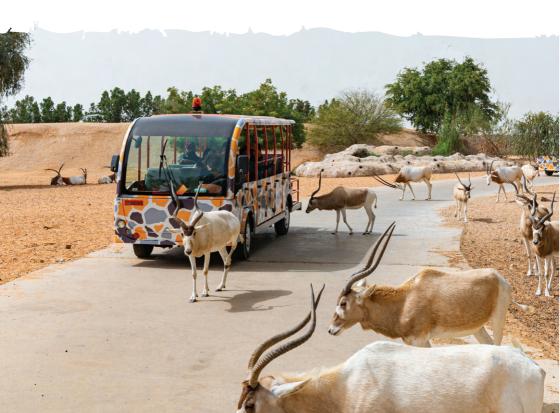

#### Safari Park Pass + Explorer Safari

\*\*Eligible for Back to Safari Offer Redemption

73.50 AED Under 12yrs old 84.00 AED Above 12yrs old

One free teacher ticket

- All-day access to Dubai Safari
- Access to 6 zones (African Village, Asian Village, Explorer Village, Arabian Desert, Kids Farm and Alwadi).
- 35 mins guided Safari drive-through with over 35 animal species roaming in their natural habitat.
- 15 minutes guided Arabian Desert Safari
- Access to 3 different live animal presentations as per announced schedule
- Access to wildlife talks as per announced schedule.
- A wide choice of dining options available at discounted price
- Complimentary parking for school bus.
- Train service is not included

#### Safari Park Pass with Train + Explorer Safari

78.75 AED Under 12yrs old 89.25 AED Under 12yrs old

One free teacher ticket

- All-day access to Dubai Safari
- Access to 6 zones (African Village, Asian Village, Explorer Village, Arabian Desert, Kids Farm and Alwadi).
- Unlimited access to shuttle train.
- 35 mins guided Safari drive-through with over 35 animals species roaming in their natural habitat Park.
- 15 minutes guided Arabian Desert Safari
- Access to 3 different live animal presentations as per announced schedule
- Access to wildlife talks as per announced schedule.
- A wide choice of dining options available at discounted price
- Complimentary parking for school bus.
- Train service is included